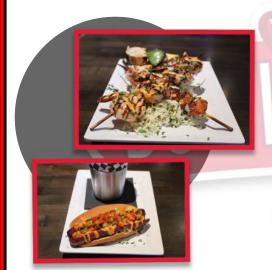

## **GRILLED SKEWER BAR-\$18 PER PERSON**

A CHOICE OF TWO MEATS (CHICKEN OR SHRIMP)
CHAR-GRILLED AND SERVED WITH SALAD, CILANTRO-LIME
RICE, AND GRILLED SEASONAL VEGGIES.

# BYO GOURMET FRANK BAR - \$16 PER PERSON

Texas' own HeartBrand Akaushi all-beef hot dogs, accompanied by steamed buns and a choice of toppings to customize your own dog.