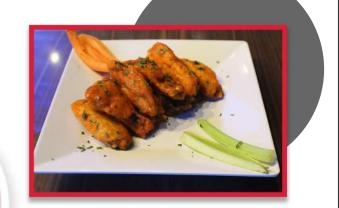

# WING BAR - \$14 PER PERSON

BONE-IN FRIED WINGS WITH CELERY AND CARROTS AND CHOICE OF SAUCE.

-BUFFALO, SMOKEHOUSE BBQ, NASHVILLE HOT, BBQ GUAVA, AND GARLIC CILANTRO.

10-20 PPL CHOICE OF 2 SAUCES

21-30 PPL CHOICE OF 3 SAUCES

31 + PPL CHOICE OF 4 SAUCES